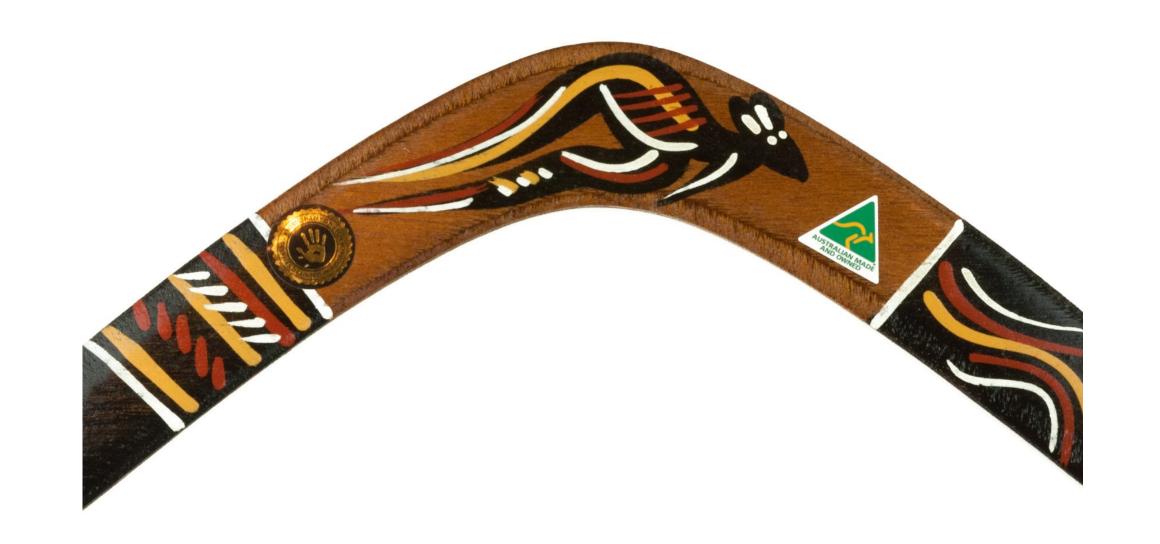

### What is used by aboriginal people all over Australia?

 All aboriginal people use a long, smooth, bent stick called a boomerang with carvings or colourful paintings. Some aboriginal tribes use boomerangs as weapons to defend themselves and to hit their enemy's and have time to get away.