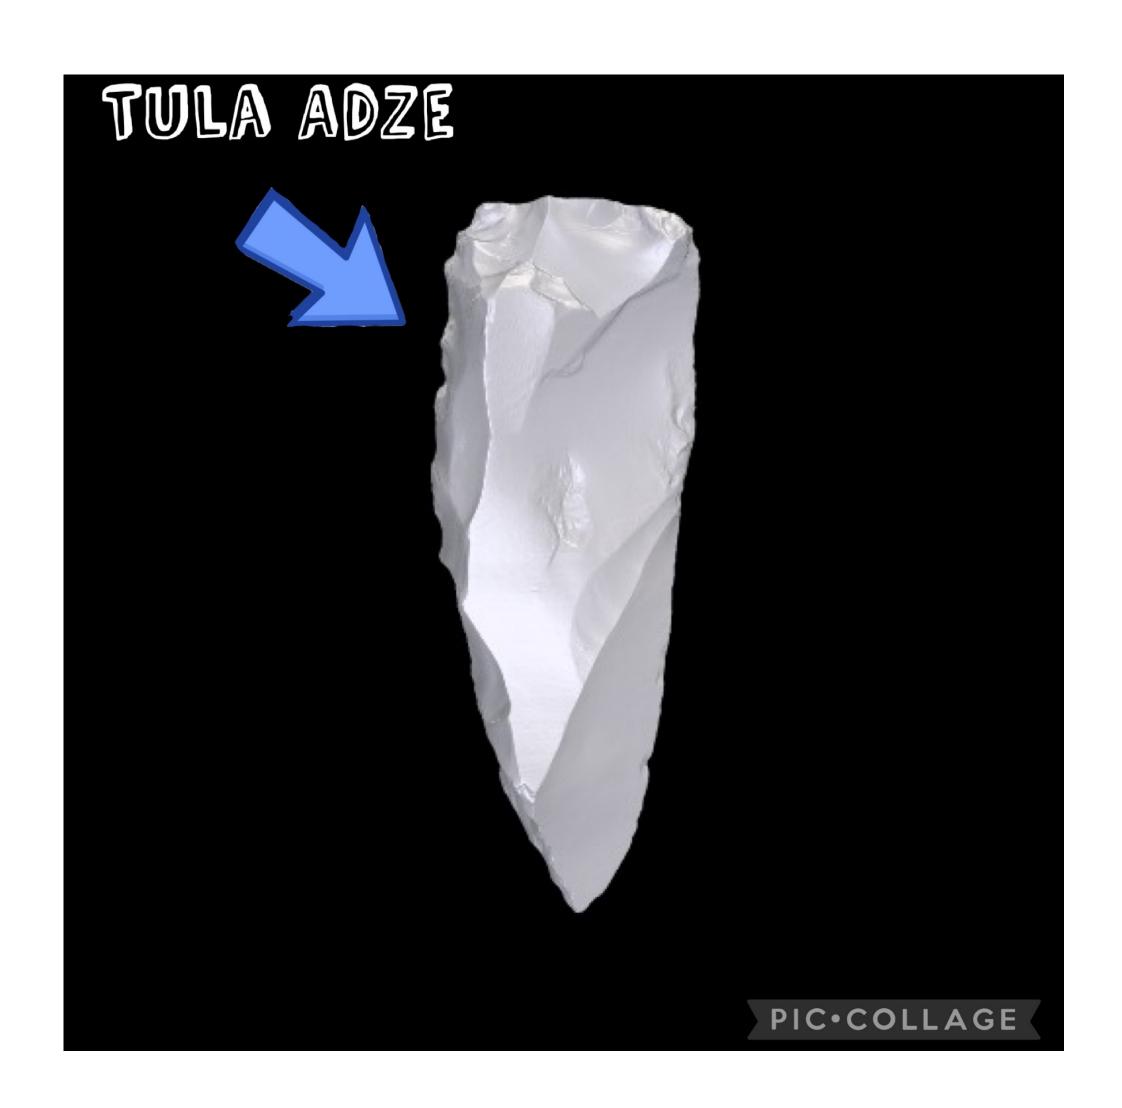

#### What is a Woomera made from?

 A Woomera is made from mulga wood and used for many different purposes.
Woomera's use a sharp edge called a Tula Adze. The mulga tree is strong and easy to carve so aboriginals use mulga wood to make Woomera's and many other objects.

#### How is the Woomera made?

 Woomera's were made with a sharp, stone cutting edge called a Tula Adze and attached to a handle with black gum from the triodia plant. The triodia plant had hard, black gum that could dry very quickly onto objects.