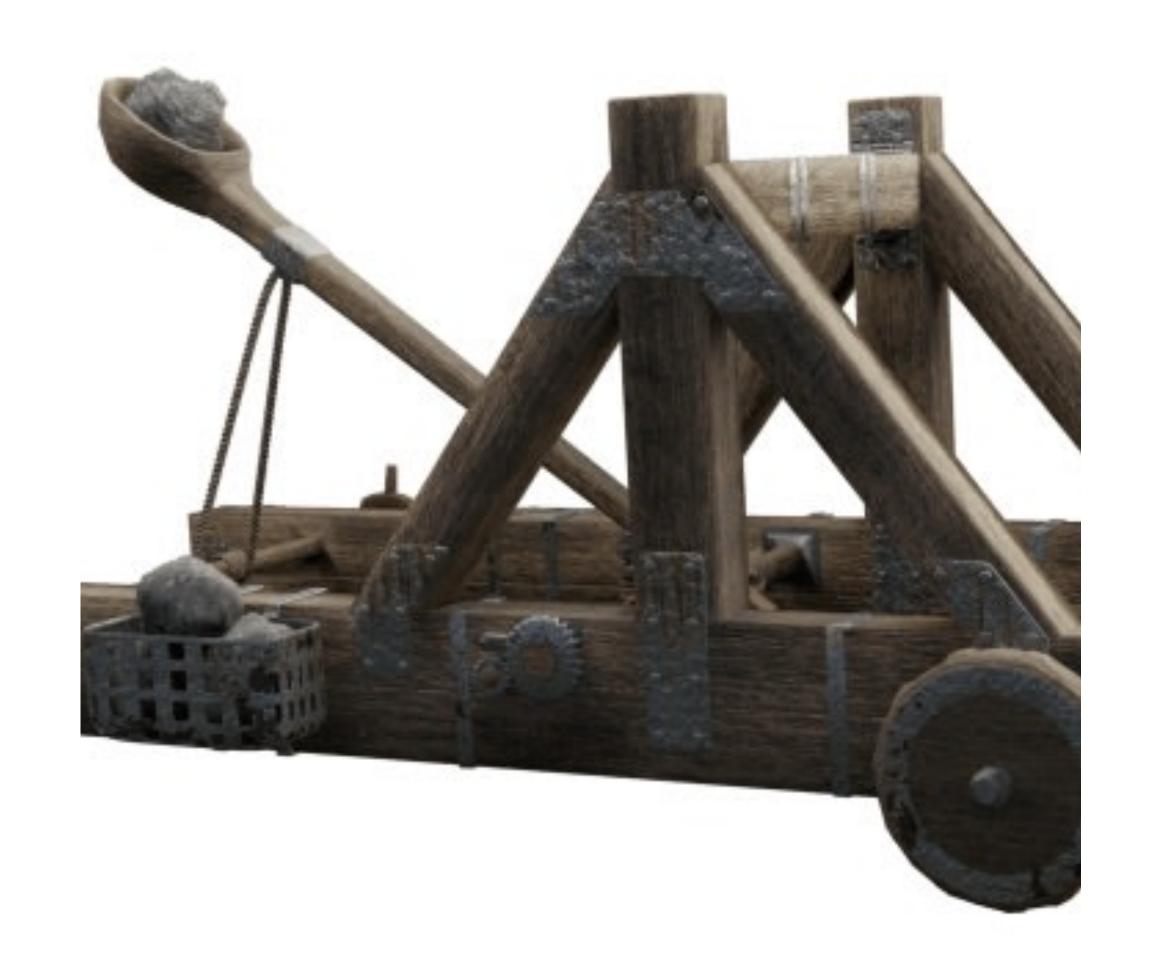

#### What do people use today for the same purpose?

 In modern day people use a catapult instead of a Woomera. Because people use a catapult to throw big things over far distances just like how aboriginals use woomeras to throw long spears. Catapult have smooth bent shaped edges just like a Woomera.