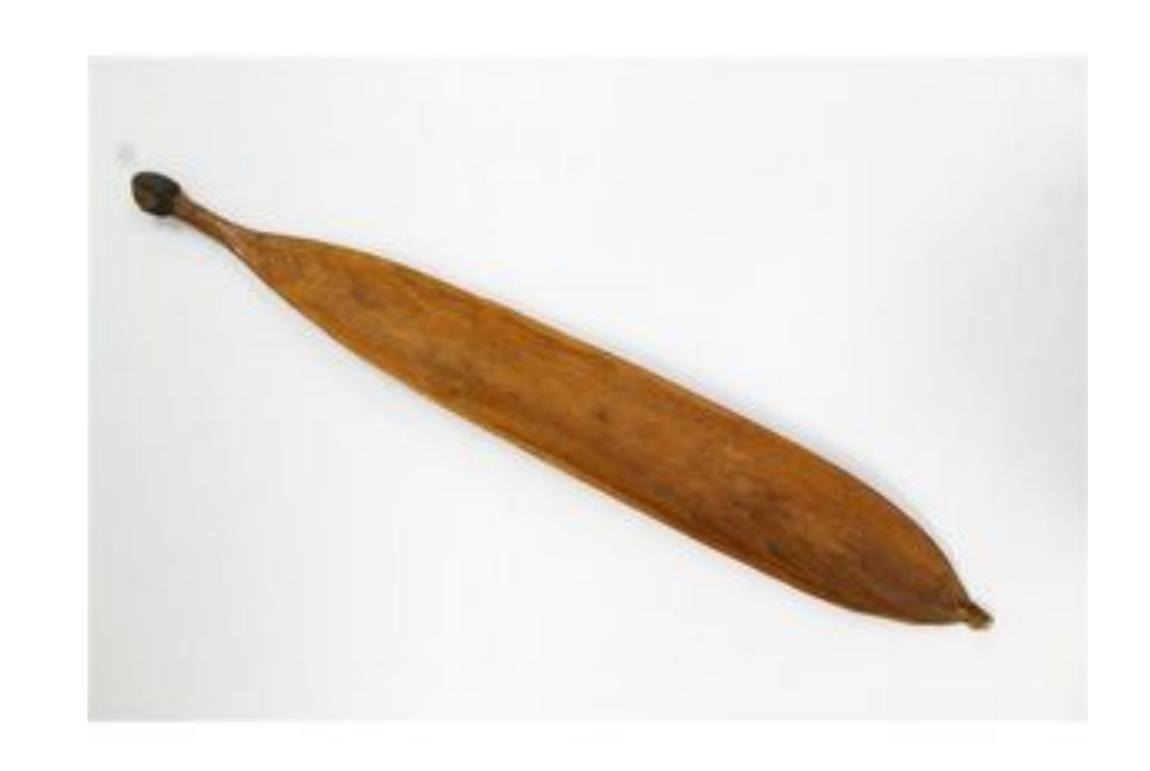

### A Woomera

 The woomera is a spear thrower used by aboriginal boys and men all over Australia.
Only men are aloud to use the Woomera and women can not. Aboriginals carve special symbols and pictures onto a Woomera.

#### What is a Woomera made from?

 A Woomera is made from mulga wood and used for many different purposes.
Woomera's use a sharp edge called a Tula Adze. The mulga tree is strong and easy to carve so aboriginals use mulga wood to make Woomera's and many other objects.

#### How is the Woomera made?

 Woomera's were made with a sharp, stone cutting edge called a Tula Adze and attached to a handle with black gum from the triodia plant. The triodia plant had hard, black gum that could dry very quickly onto objects.