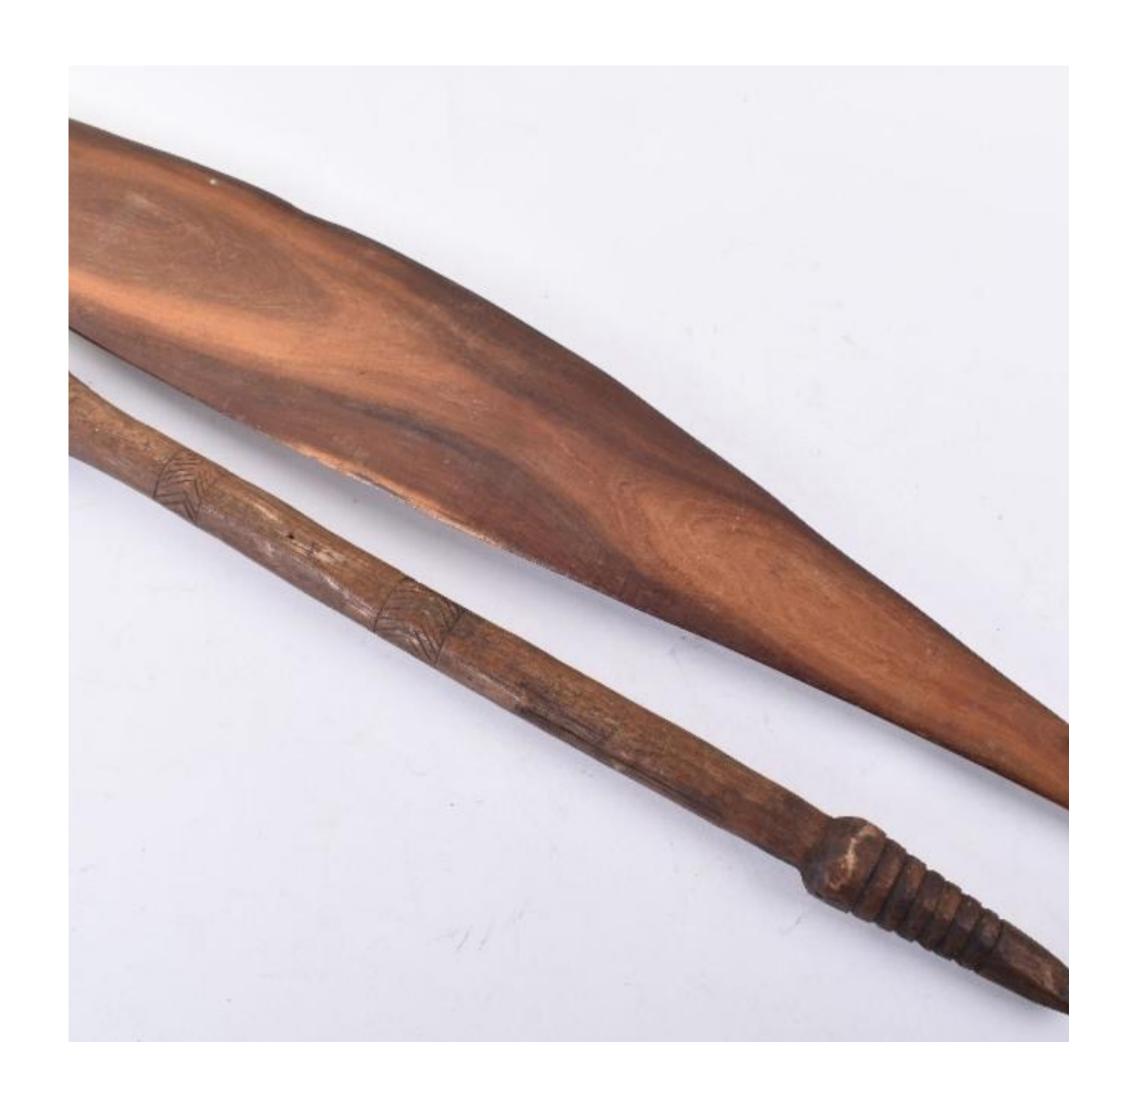

#### What is a Woomera made from?

 A Woomera is made from mulga wood and used for many different purposes.
Woomera's use a sharp edge called a Tula Adze. The mulga tree is strong and easy to carve so aboriginals use mulga wood to make Woomera's and many other objects.

#### How is the Woomera made?

 Woomera's were made with a sharp, stone cutting edge called a Tula Adze and attached to a handle with black gum from the triodia plant. The triodia plant had hard, black gum that could dry very quickly onto objects.