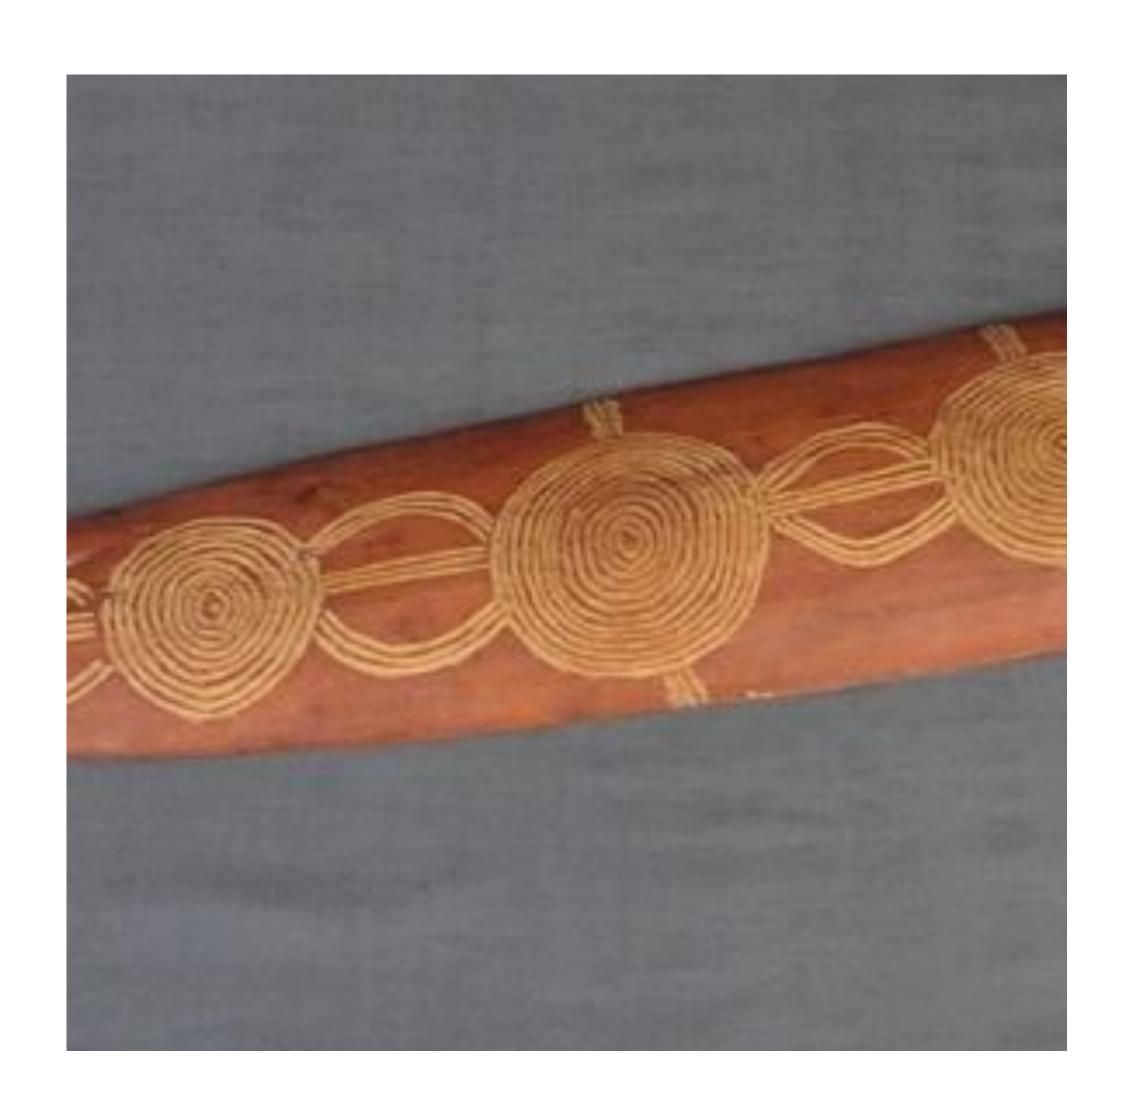

### A Woomera

 The woomera is a spear thrower used by aboriginal boys and men all over Australia.
Only men are aloud to use the Woomera and women can not. Aboriginals carve special symbols and pictures onto a Woomera.